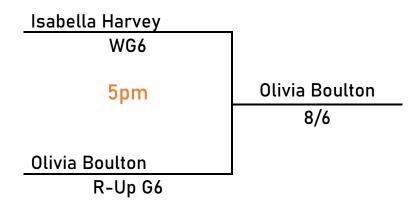

Sunday 15<sup>th</sup> 9am – 11am

| U19 | Group 6                                      | Α  | В | С  | D  | Total |
|-----|----------------------------------------------|----|---|----|----|-------|
| Α   | Olivia Boulton Oaklands RC School (Seacourt) |    | 2 | 5w | 5w | 2w12  |
| В   | Isabella Harvey PERSE (Cambridge)            | 5w |   | 5w | 5w | 3w15  |
| С   | Lydia Compton-Burnett Runner Up Group 5      | 4  | 4 |    | 3  | 11    |
| D   | Katherine Carney<br>Winner Group 5           | 0  | 0 | 5w |    | 1w5   |

#### Singles Final